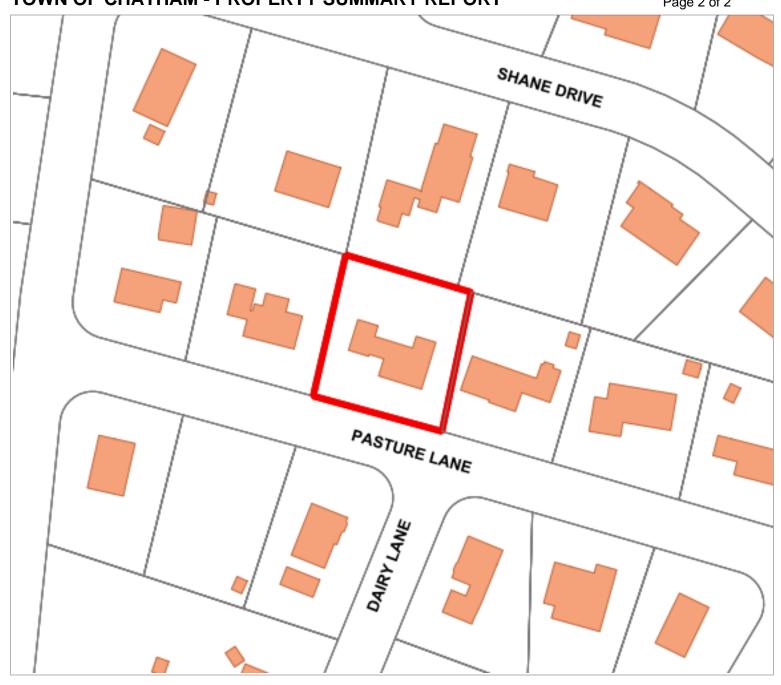

| PARCEL     | 14G-52-B67                    | KEY:  | 25     | 96 LOCATION                |           | 27 PASTURE LN |  |
|------------|-------------------------------|-------|--------|----------------------------|-----------|---------------|--|
| CURRENT OV | WNER                          |       |        | PAR                        | CEL VALUE |               |  |
|            | NELL TRUST OF<br>AN B TRUSTEE | 1996, |        | LAND VAL: \$323,900.00     |           |               |  |
| 27 PASTURE | LN                            |       |        | BUILDING VAL: \$263,000.00 |           | \$263,000.00  |  |
|            |                               |       |        | DET                        | ACH VAL:  | \$0.00        |  |
| CHATHAM, M | ATHAM, MA 02633 APPR VAL:     |       | R VAL: | \$586,900.00               |           |               |  |
|            |                               |       |        | TAX                        | VAL:      | \$586,900.00  |  |

## **TOWN OF CHATHAM - PROPERTY SUMMARY REPORT**

Page 2 of 2